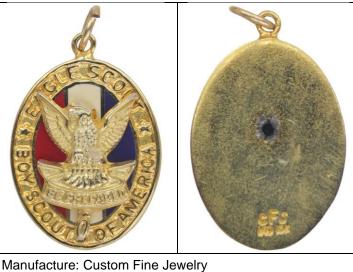

Manufacture: Custom Fine Jeweiry Description: Pebbled Back Hallmark: CFJ over 1/10 10k (Round Rivet) Hallmark Location: Horizontal - Bottom Grove Type: DESA/OVA/4 Product ID: <u>DESA/OVA/CFJ-1b</u> Need For A Friend of Mine