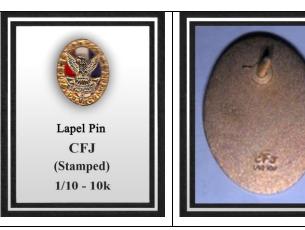

Product ID: DESA/LP/R-10b

Need For A Friend of Mine

Manufacture: Custom Fine Jewelry

Description: Single Pole Top – Pull Clutch

Hallmark: CFJ over 1/10 10k (Stamped)

Hallmark Location: Horizontal – Bottom

Rivets: None

Grove Type: Not Identified

Product ID: DESA/LP/CFJ-1a

Need For My Collection & A Friend of Mine

Hallmark Location: Horizontal – Bottom

Rivets: Two Rivets

Grove Type: DESA/LP/8

Product ID: DESA/LP/R-11

**Rivets: Two Rivets** 