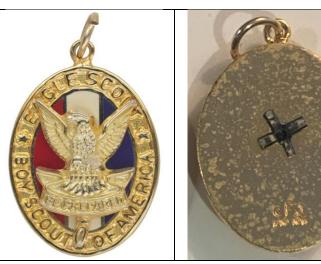

Need For A Friend of Mine

Manufacture: Custom Fine Jewelry Description: Pebbled Back Hallmark: CFJ over 1/10 10k (X Rivet) Hallmark Location: Horizontal - Bottom Grove Type: DESA/OVA/4 Product ID: DESA/OVA/CFJ-1a Need For A Friend of Mine