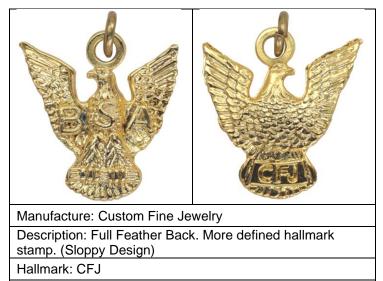

Grove Type: DESA/CHM/8

Product ID: DESA/CHM/R-10

Need For A Friend of Mine

Manufacture: Custom Fine Jewelry Description: Full Feather Back. More defined hallmark stamp. (Sharp Design)

Hallmark: CFJ

Hallmark Location: Tail – Horizontal

Grove Type: DESA/CHM/9

Product ID: DESA/CHM/CFJ-1c

Need For A Friend of Mine

| EPPH-MARKAR                                |  |  |
|--------------------------------------------|--|--|
| Manufacture: Custom Fine Jewelry           |  |  |
| Description: Full Feather Back. Prototype? |  |  |
| Hallmark: None                             |  |  |
| Hallmark Location: None                    |  |  |
| Grove Type: Not Identified                 |  |  |
| Product ID: DESA/CHM/CFJ-1a                |  |  |
| Need For A Friend of Mine                  |  |  |