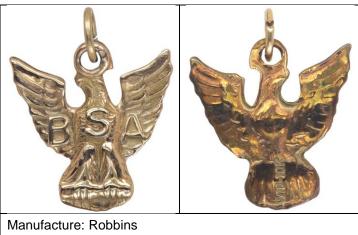

Description: Full Feather Back Hallmark: R1/10-10k Hallmark Location: Tail – Vertical (Facing Left) Grove Type: DESA/CHM/5 Product ID: <u>DESA/CHM/R-6a</u> Need For A Friend of Mine

Hallmark: R1/10-10k

Hallmark Location: Tail - Vertical (Facing Right)

Grove Type: DESA/CHM/5

Product ID: DESA/CHM/R-6b

Need For A Friend of Mine

Description: Full Feather Back

Hallmark: 1/10-10k

Hallmark Location: Tail - Vertical (Facing Right)