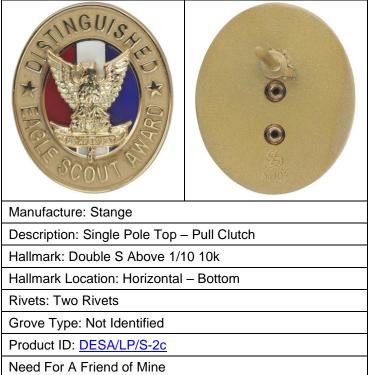

| Manufacture: Stange                        |
|--------------------------------------------|
| Description: Single Pole Top – Pull Clutch |
| Hallmark: Double S Above 1/10 10k          |
| Hallmark Location: Horizontal – Bottom     |
| Rivets: One Rivet                          |
| Grove Type: DESA/LP/12                     |
| Product ID: DESA/LP/S-1b                   |
| Need For My Collection & A Friend of Mine  |
|                                            |