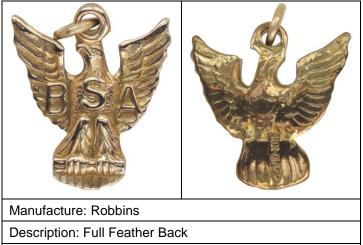

Need For A Friend of Mine

Description: Full Feather Back Hallmark: 1/10-10kr Hallmark Location: Tail – Horizontal Grove Type: Not Identified Product ID: <u>DESA/CHM/R-3b</u>

Need For A Friend of Mine

Manufacture: Robbins Description: Full Feather Back Hallmark: r14k Hallmark Location: Tail - Horizontal Grove Type: DESA/CHM/2 Product ID: <u>DESA/CHM/R-2</u> Need For My Collection & A Friend of Mine

Description: Full Feather Back Hallmark: R1/10-10k Hallmark Location: Tail – Vertical (Facing Left) Grove Type: DESA/CHM/5 Product ID: <u>DESA/CHM/R-6a</u> Need For A Friend of Mine

Hallmark: R1/10-10k