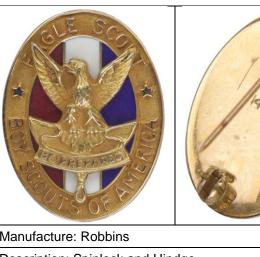

# NEED's LIST Distinguished Eagle Lapel Pins

Manufacture: Robbins Description: Spinlock and Hindge Hallmark: 14k Hallmark Location: Horizontal – Bottom Right Rivets: None Grove Type: Not Identified Product ID: <u>DESA/LP/R-1</u> Need For A Friend of Mine