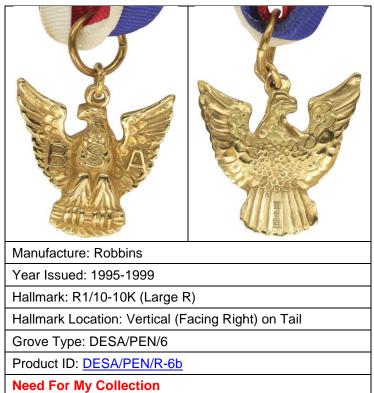

| IMAGE<br>COMING SOON                                              |         |                                      |  |
|-------------------------------------------------------------------|---------|--------------------------------------|--|
| Manufacture: Custom Fine Je                                       | ewelry  | Manufacture: Stange                  |  |
| Description: Bright Finish. No                                    | Detail. | Description: Sterling                |  |
| Year Issued: 1999-2007                                            |         | Year Issued: 2007-?                  |  |
| Hallmark: CFJ Hallmark: .92                                       |         | Hallmark: .925                       |  |
| Hallmark Location: Horizontal on Tail                             |         | Hallmark Location: Tail – Horizontal |  |
| Grove Type: DESA/PEN/9                                            |         | Grove Type: DESA/PEN/10              |  |
| Product ID: <u>DESA/PEN/CFJ-2</u> Product ID: <u>DESA/PEN/S-1</u> |         | Product ID: <u>DESA/PEN/S-1</u>      |  |
| Need For My Collection                                            |         | Need For My Collection               |  |