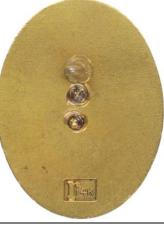

# NEED's LIST Distinguished Eagle Oval Charms

Need For A Friend of Mine

Manufacture: Robbins Description: Pebbled Back; Rivets Closer Together; Shiny Gold Color Hallmark: R1/10-10k (Large R) Hallmark Location: Horizontal - Bottom Grove Type: DESA/OVA/2 Product ID: <u>DESA/OVA/R-3a</u>