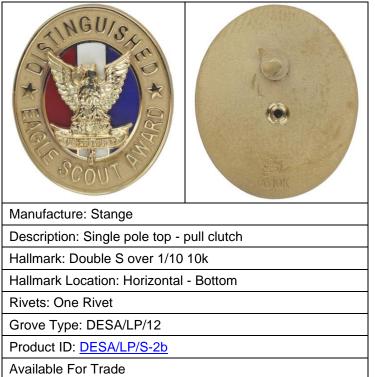

| Manufacture: Stange                        |
|--------------------------------------------|
| Description: Single Pole Top – Pull Clutch |
| Hallmark: Double S Above 1/10 10k          |
| Hallmark Location: Horizontal – Bottom     |
| Rivets: One Rivet                          |
| Grove Type: DESA/LP/12                     |
| Product ID: DESA/LP/S-1b                   |
| Need For My Collection & A Friend of Mine  |
|                                            |