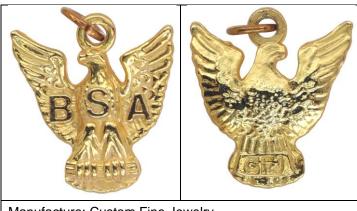

Grove Type: DESA/CHM/8

Product ID: DESA/CHM/R-10

Need For A Friend of Mine

Manufacture: Custom Fine Jewelry Description: Full Feather Back. More defined hallmark stamp. (Sharp Design)

Hallmark: CFJ

Hallmark Location: Tail – Horizontal

Grove Type: DESA/CHM/9

Product ID: DESA/CHM/CFJ-1c

Need For A Friend of Mine

| EPPH-MARKAR                                |  |  |
|--------------------------------------------|--|--|
| Manufacture: Custom Fine Jewelry           |  |  |
| Description: Full Feather Back. Prototype? |  |  |
| Hallmark: None                             |  |  |
| Hallmark Location: None                    |  |  |
| Grove Type: Not Identified                 |  |  |
| Product ID: DESA/CHM/CFJ-1a                |  |  |
| Need For A Friend of Mine                  |  |  |