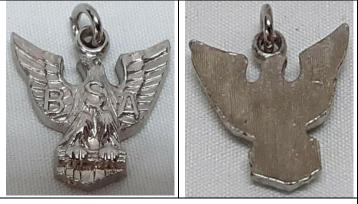

| Manufacture: Stange                        |
|--------------------------------------------|
| Description: Single Pole Top – Pull Clutch |
| Hallmark: Double S Above 1/10 10k          |
| Hallmark Location: Horizontal – Bottom     |
| Rivets: One Rivet                          |
| Grove Type: DESA/LP/12                     |
| Product ID: DESA/LP/S-1b                   |
| Need For My Collection & A Friend of Mine  |
|                                            |