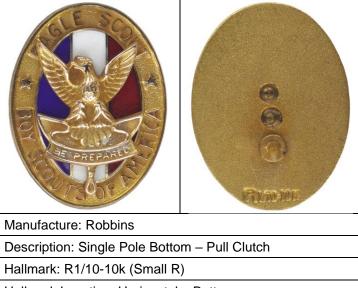

Description: Single Pole Center – Pull Clutch Hallmark: 14kr Hallmark Location: Horizontal – Bottom Rivets: None Grove Type: Not Identified Product ID: <u>DESA/LP/R-4</u>

Description: Single Pole Top – Pull Clutch Hallmark: R1/10-10k (Large R) Hallmark Location: Vertical Facing Right Rivets: Two Rivets Grove Type: Not Identified