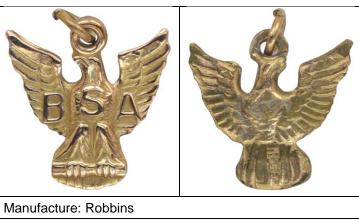

# NEED's LIST Distinguished Eagle Eaglet Charms

Manufacture: Robbins

**Description: Full Feather Back** 

Hallmark: 14kr

Hallmark Location: Tail – Vertical (Facing Left)

Grove Type: Not Identified

Product ID: DESA/CHM/R-1b

Need For A Friend of Mine

Description: Full Feather Back Hallmark: 1/10-10kr Hallmark Location: Tail – Horizontal Grove Type: Not Identified Product ID: <u>DESA/CHM/R-3b</u>

Need For A Friend of Mine

Manufacture: Robbins Description: Full Feather Back Hallmark: r14k Hallmark Location: Tail - Horizontal Grove Type: DESA/CHM/2 Product ID: <u>DESA/CHM/R-2</u> Need For My Collection & A Friend of Mine