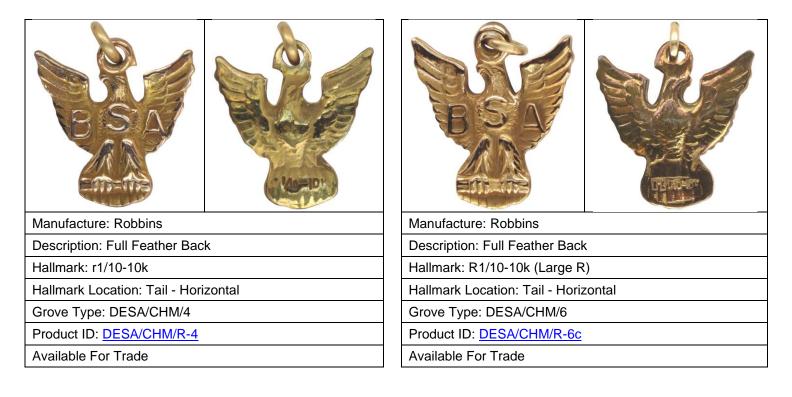

Grove Type: DESA/CHM/8

Product ID: DESA/CHM/R-10

Need For A Friend of Mine

Manufacture: Custom Fine Jewelry Description: Full Feather Back. More defined hallmark stamp. (Sharp Design)

Hallmark: CFJ

Hallmark Location: Tail – Horizontal

Grove Type: DESA/CHM/9

Product ID: DESA/CHM/CFJ-1c

Need For A Friend of Mine

| EPPH-MARKAR                                |  |  |
|--------------------------------------------|--|--|
| Manufacture: Custom Fine Jewelry           |  |  |
| Description: Full Feather Back. Prototype? |  |  |
| Hallmark: None                             |  |  |
| Hallmark Location: None                    |  |  |
| Grove Type: Not Identified                 |  |  |
| Product ID: DESA/CHM/CFJ-1a                |  |  |
| Need For A Friend of Mine                  |  |  |

Hallmark Location: Tail – Horizontal

Grove Type: DESA/CHM/9

Product ID: DESA/CHM/CFJ-2

| Manufacture: Custom Fine Jewelry                                          | Manufacture: Stange                       |  |
|---------------------------------------------------------------------------|-------------------------------------------|--|
| Description: Full Feather Back                                            | Description: Pebbled Back                 |  |
| Hallmark: SS over CFJ                                                     | Hallmark: S in a Box                      |  |
| Hallmark Location: Tail – Horizontal Hallmark Location: Back – Horizontal |                                           |  |
| Grove Type: Not Identified                                                | Grove Type: Not Identified                |  |
| Product ID: DESA/CHM/CFJ-3                                                | Product ID: DESA/CHM/S-1                  |  |
| Need For A Friend of Mine                                                 | Need For My Collection & A Friend of Mine |  |