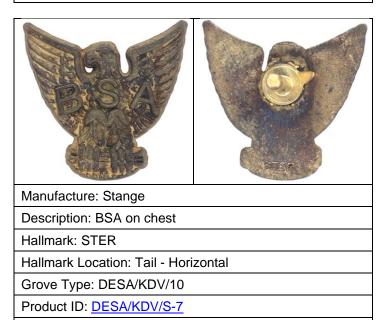

| Manufacture: Stange                  | Manufacture: Stange                  |  |
|--------------------------------------|--------------------------------------|--|
| Description: BSA on chest            | Description: BSA on chest            |  |
| Hallmark: 10k (Small)                | Hallmark: 10k (Large)                |  |
| Hallmark Location: Tail - Horizontal | Hallmark Location: Tail - Horizontal |  |
| Grove Type: DESA/KDV/11              | Grove Type: DESA/KDV/14              |  |
| Product ID: <u>DESA/KDV/S-8</u>      | Product ID: DESA/KDV/S-11            |  |
| Available For Trade                  | Available For Trade                  |  |