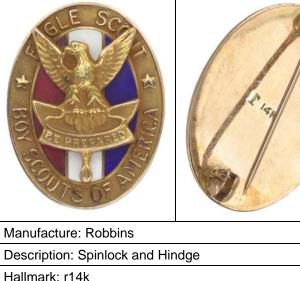

Manufacture: Robbins Description: Spinlock and Hindge Hallmark: 14kr Hallmark Location: Horizontal – Center Rivets: None Grove Type: DESA/LP/1 Product ID: <u>DESA/LP/R-2</u> Need For A Friend of Mine

Manufacture: RobbinsManufacture: RobbinsDescription: Spinlock and HindgeDescription: Single Pole CeHallmark: r14kHallmark: 14krHallmark Location: Horizontal – CenterHallmark Location: Horizontal – CenterRivets: NoneRivets: NoneGrove Type: Not IdentifiedGrove Type: Not IdentifiedProduct ID: DESA/LP/R-3Product ID: DESA/LP/R-4Need For A Friend of MineNeed For A Friend of Mine

Description: Single Pole Center – Pull Clutch Hallmark: 14kr Hallmark Location: Horizontal – Bottom Rivets: None Grove Type: Not Identified Product ID: <u>DESA/LP/R-4</u>

Description: Single Pole Top – Pull Clutch Hallmark: R1/10-10k (Large R) Hallmark Location: Vertical Facing Right Rivets: Two Rivets Grove Type: Not Identified