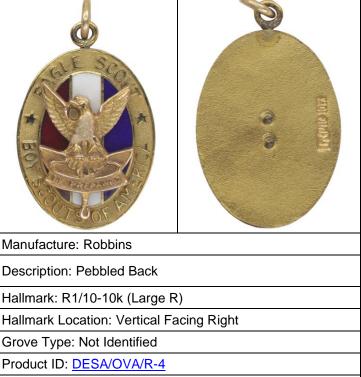

# NEED's LIST Distinguished Eagle Oval Charms

Need For A Friend of Mine

Manufacture: Robbins Description: Pebbled Back; Rivets Closer Together; Shiny Gold Color Hallmark: R1/10-10k (Large R) Hallmark Location: Horizontal - Bottom Grove Type: DESA/OVA/2 Product ID: <u>DESA/OVA/R-3a</u>