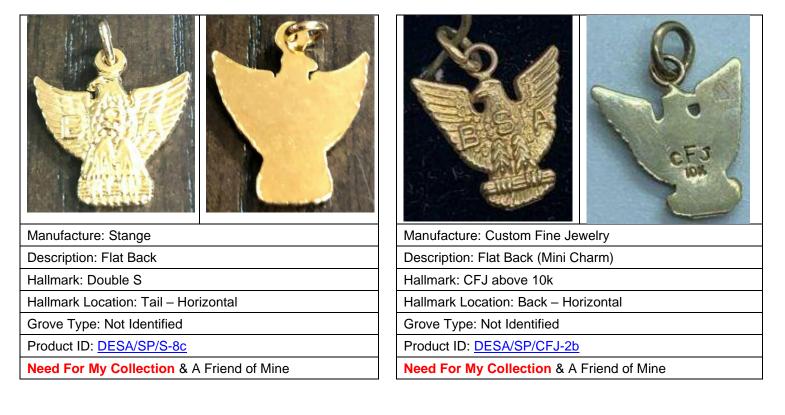

Need For My Collection & A Friend of Mine

Need For A Friend of Mine

Manufacture: Stange Description: Flat Back Hallmark: Double S above 14k Hallmark Location: Tail – Horizontal Grove Type: Not Identified Product ID: <u>DESA/SP/S-1</u> Need For My Collection & A Friend of Mine

Need For A Friend of Mine

Manufacture: Stange Description: Flat Back Hallmark: Double S Hallmark Location: Tail – Horizontal Grove Type: Not Identified Product ID: <u>DESA/SP/S-8b</u>