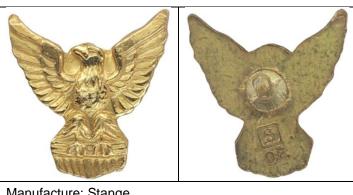

| Manufacture: Stange                        |
|--------------------------------------------|
| Description: Single Pole Top – Pull Clutch |
| Hallmark: Double S Above 1/10 10k          |
| Hallmark Location: Horizontal – Bottom     |
| Rivets: One Rivet                          |
| Grove Type: DESA/LP/12                     |
| Product ID: DESA/LP/S-1b                   |
| Need For My Collection & A Friend of Mine  |
|                                            |