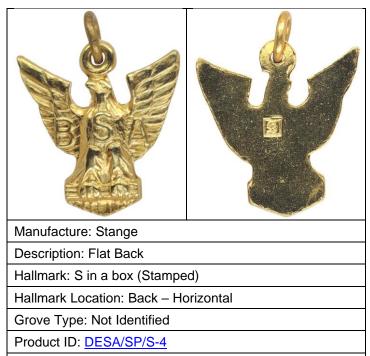

Hallmark Location: Tail – Horizontal

Grove Type: DESA/CHM/9

Product ID: DESA/CHM/CFJ-2

| Manufacture: Custom Fine Jewelry                                          | Manufacture: Stange                       |  |
|---------------------------------------------------------------------------|-------------------------------------------|--|
| Description: Full Feather Back                                            | Description: Pebbled Back                 |  |
| Hallmark: SS over CFJ                                                     | Hallmark: S in a Box                      |  |
| Hallmark Location: Tail – Horizontal Hallmark Location: Back – Horizontal |                                           |  |
| Grove Type: Not Identified                                                | Grove Type: Not Identified                |  |
| Product ID: DESA/CHM/CFJ-3                                                | Product ID: DESA/CHM/S-1                  |  |
| Need For A Friend of Mine                                                 | Need For My Collection & A Friend of Mine |  |