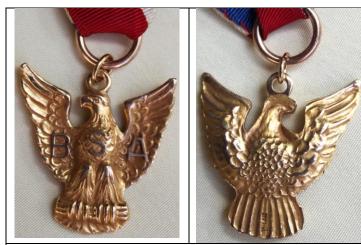

# NEED's LIST Distinguished Eagle Pendants

|                          | IMAGE<br>COMING SOON                              |  |
|--------------------------|---------------------------------------------------|--|
| Manufacture: Robbins     | Manufacture: Robbins                              |  |
| Year Issued: 1969        | Year Issued: 1970-1978                            |  |
| Hallmark: None           | Hallmark: 14Kr                                    |  |
| Hallmark Location: None  | Hallmark Location: Vertical (Facing Left) on Tail |  |
| Grove Type: DESA/PEN/1   | Grove Type: DESA/PEN/2                            |  |
| Product ID: DESA/PEN/R-1 | Product ID: DESA/PEN/R-2                          |  |
| Need For My Collection   | Need For My Collection                            |  |