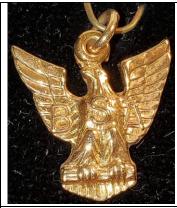

|  |
| Hallmark Location: Tail – Horizontal Hallmark Location: Back – Horizontal |                                           |  |
| Grove Type: Not Identified                                                | Grove Type: Not Identified                |  |
| Product ID: DESA/CHM/CFJ-3                                                | Product ID: DESA/CHM/S-1                  |  |
| Need For A Friend of Mine                                                 | Need For My Collection & A Friend of Mine |  |

# NEED's LIST Distinguished Eagle Spouse Charms





Manufacture: Robbins

Description: Flat Back

Hallmark: 14kr (Upside Down)

Hallmark Location: Tail - Horizontal

Grove Type: Not Identified

Product ID: DESA/SP/R-1

Need For My Collection & A Friend of Mine



Need For A Friend of Mine





Manufacture: Stange Description: Flat Back Hallmark: Double S above 14k Hallmark Location: Tail – Horizontal Grove Type: Not Identified Product ID: <u>DESA/SP/S-1</u> Need For My Collection & A Friend of Mine





| Manufacture: Stange                  |
|--------------------------------------|
| Description: Flat Back               |
| Hallmark: S in a box (Raised)        |
| Hallmark Location: Back – Horizontal |
| Grove Type: Not Identified           |
| Product ID: DESA/SP/S-5              |
| Need For A Friend of Mine            |



| Manufacture: Stange                  |
|--------------------------------------|
| Description: Flat Back. Silver Tone. |
| Hallmark: None                       |
| Hallmark Location: None              |
| Grove Type: Not Identified           |
| Pro