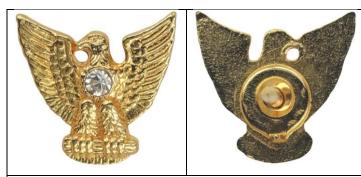

Need For My Collection & A Friend of Mine

Product ID: DESA/KDV/S-2c

Manufacture: Unknown (Custom Fine Jewelry?)

Description: Diamond on chest

Hallmark: None

Hallmark Location: N/A

Grove Type: Not Identified