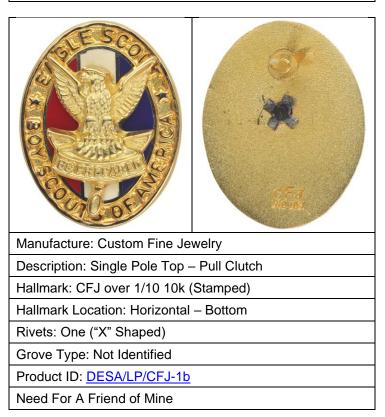

Product ID: DESA/LP/R-10b

Need For A Friend of Mine

Manufacture: Custom Fine Jewelry

Description: Single Pole Top – Pull Clutch

Hallmark: CFJ over 1/10 10k (Stamped)

Hallmark Location: Horizontal – Bottom

Rivets: None

Grove Type: Not Identified

Product ID: DESA/LP/CFJ-1a

Need For My Collection & A Friend of Mine

Hallmark Location: Horizontal – Bottom

Rivets: Two Rivets

Grove Type: DESA/LP/8

Product ID: DESA/LP/R-11

**Rivets: Two Rivets** 