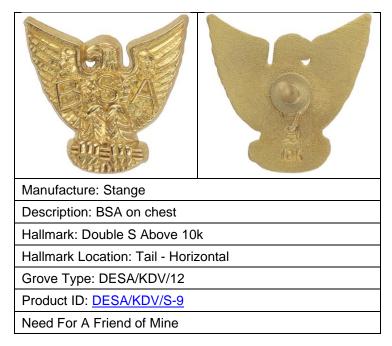

Need For My Collection & A Friend of Mine

Product ID: DESA/KDV/S-2c

Manufacture: Unknown (Custom Fine Jewelry?)

Description: Diamond on chest

Hallmark: None

Hallmark Location: N/A

Grove Type: Not Identified