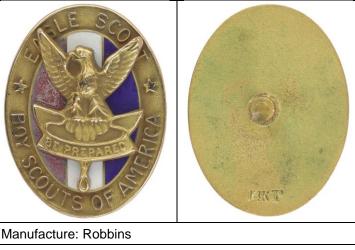

Manufacture: Robbins Description: Spinlock and Hindge Hallmark: 14kr Hallmark Location: Horizontal – Center Rivets: None Grove Type: DESA/LP/1 Product ID: <u>DESA/LP/R-2</u> Need For A Friend of Mine

Manufacture: RobbinsManufacture: RobbinsDescription: Spinlock and HindgeDescription: Single Pole CeHallmark: r14kHallmark: 14krHallmark Location: Horizontal – CenterHallmark Location: Horizontal – CenterRivets: NoneRivets: NoneGrove Type: Not IdentifiedGrove Type: Not IdentifiedProduct ID: DESA/LP/R-3Product ID: DESA/LP/R-4Need For A Friend of MineNeed For A Friend of Mine

Description: Single Pole Center – Pull Clutch Hallmark: 14kr Hallmark Location: Horizontal – Bottom Rivets: None Grove Type: Not Identified Product ID: <u>DESA/LP/R-4</u>

Description: Single Pole Top – Pull Clutch Hallmark: R1/10-10k (Large R) Hallmark Location: Vertical Facing Right Rivets: Two Rivets Grove Type: Not Identified