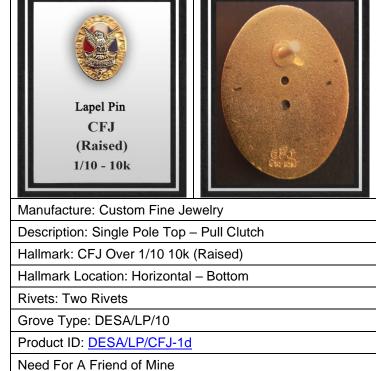

Grove Type: DESA/LP/10

Need For A Friend of Mine

Product ID: DESA/LP/CFJ-1c

Manufacture: Custom Fine Jewelry Description: Single Pole Top – Pull Clutch Hallmark: CFJ (Stamped) Hallmark Location: Vertical Facing Left Rivets: None Grove Type: DESA/LP/10 Product ID: <u>DESA/LP/CFJ-2a</u>