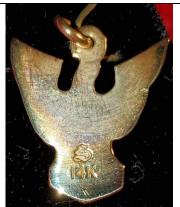

|  |
| Hallmark Location: Tail – Horizontal Hallmark Location: Back – Horizontal |                                           |  |
| Grove Type: Not Identified                                                | Grove Type: Not Identified                |  |
| Product ID: DESA/CHM/CFJ-3                                                | Product ID: DESA/CHM/S-1                  |  |
| Need For A Friend of Mine                                                 | Need For My Collection & A Friend of Mine |  |

# NEED's LIST Distinguished Eagle Spouse Charms





Manufacture: Robbins

Description: Flat Back

Hallmark: 14kr (Upside Down)

Hallmark Location: Tail - Horizontal

Grove Type: Not Identified

Product ID: DESA/SP/R-1

Need For My Collection & A Friend of Mine



Need For A Friend of Mine





Manufacture: Stange Description: Flat Back Hallmark: Double S above 14k Hallmark Location: Tail – Horizontal Grove Type: Not Identified Product ID: <u>DESA/SP/S-1</u> Need For My Collection & A Friend of Mine





| Manufacture: Stange                  |
|--------------------------------------|
| Description: Flat Back               |
| Hallmark: S in a box (Raised)        |
| Hallmark Location: Back – Horizontal |
| Grove Type: Not Identified           |
| Product ID: DESA/SP/S-5              |
| Need For A Friend of Mine            |



| Manufacture: Stange                  |
|--------------------------------------|
| Description: Flat Back. Silver Tone. |
| Hallmark: None                       |
| Hallmark Location: None              |
| Grove Type: Not Identified           |
| Produ