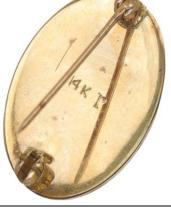

Manufacture: Robbins Description: Spinlock and Hindge Hallmark: 14kr Hallmark Location: Horizontal – Center Rivets: None Grove Type: DESA/LP/1 Product ID: <u>DESA/LP/R-2</u> Need For A Friend of Mine

Manufacture: RobbinsManufacture: RobbinsDescription: Spinlock and HindgeDescription: Single Pole CeHallmark: r14kHallmark: 14krHallmark Location: Horizontal – CenterHallmark Location: Horizontal – CenterRivets: NoneRivets: NoneGrove Type: Not IdentifiedGrove Type: Not IdentifiedProduct ID: DESA/LP/R-3Product ID: DESA/LP/R-4Need For A Friend of MineNeed For A Friend of Mine

Description: Single Pole Center – Pull Clutch Hallmark: 14kr Hallmark Location: Horizontal – Bottom Rivets: None Grove Type: Not Identified Product ID: <u>DESA/LP/R-4</u>

Description: Single Pole Top – Pull Clutch Hallmark: R1/10-10k (Large R) Hallmark Location: Vertical Facing Right Rivets: Two Rivets Grove Type: Not Identified