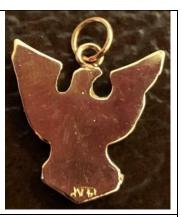

# NEED's LIST Distinguished Eagle Spouse Charms

Manufacture: Robbins

Description: Flat Back

Hallmark: 14kr (Upside Down)

Hallmark Location: Tail - Horizontal

Grove Type: Not Identified

Product ID: DESA/SP/R-1