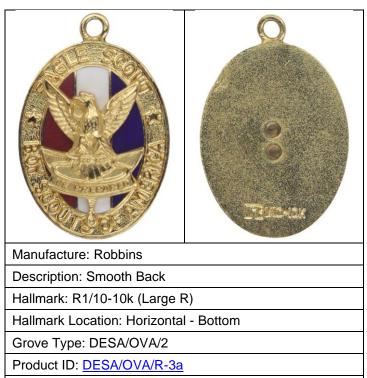

# NEED's LIST Distinguished Eagle Oval Charms

Need For A Friend of Mine

Manufacture: Robbins Description: Pebbled Back; Rivets Closer Together; Shiny Gold Color Hallmark: R1/10-10k (Large R) Hallmark Location: Horizontal - Bottom Grove Type: DESA/OVA/2 Product ID: <u>DESA/OVA/R-3a</u>