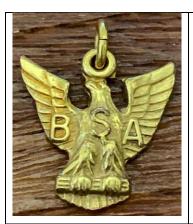

| Manufacture: Stange                        |
|--------------------------------------------|
| Description: Single Pole Top – Pull Clutch |
| Hallmark: Double S Above 1/10 10k          |
| Hallmark Location: Horizontal – Bottom     |
| Rivets: One Rivet                          |
| Grove Type: DESA/LP/12                     |
| Product ID: DESA/LP/S-1b                   |
| Need For My Collection & A Friend of Mine  |
|                                            |