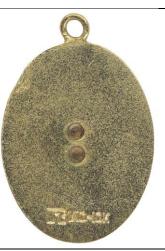

# NEED's LIST Distinguished Eagle Oval Charms

Need For A Friend of Mine

Manufacture: Robbins Description: Pebbled Back; Rivets Closer Together; Shiny Gold Color Hallmark: R1/10-10k (Large R) Hallmark Location: Horizontal - Bottom Grove Type: DESA/OVA/2 Product ID: <u>DESA/OVA/R-3a</u>