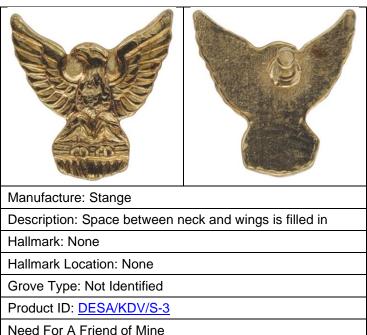

### NEED's LIST Distinguished Eagle Device Pins

Manufacture: Robbins

Description: Thin neck, space between neck and wings

Hallmark: r14k

Hallmark Location: Tail - Horizontal

Grove Type: DESA/KDV/3

Product ID: DESA/KDV/R-3