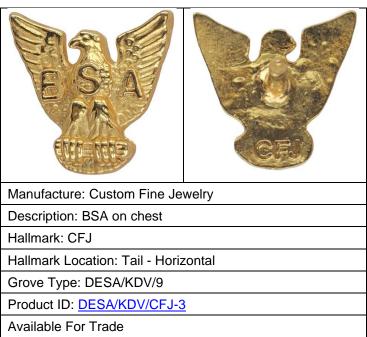

Product ID: DESA/KDV/CFJ-1

Need For A Friend of Mine

Need For A Friend of Mine

Manufacture: Custom Fine Jewelry Description: BSA on chest. CFJ Prototype

Hallmark: None

Hallmark Location: N/A

Grove Type: Not Identified