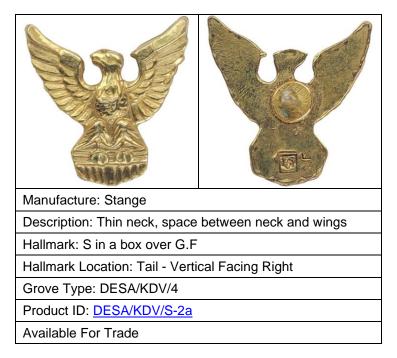

| Manufacture: Stange                        |
|--------------------------------------------|
| Description: Single Pole Top – Pull Clutch |
| Hallmark: Double S Above 1/10 10k          |
| Hallmark Location: Horizontal – Bottom     |
| Rivets: One Rivet                          |
| Grove Type: DESA/LP/12                     |
| Product ID: DESA/LP/S-1b                   |
| Need For My Collection & A Friend of Mine  |
|                                            |

| KINGU/S<br>KINGU/S<br>KINGU/S<br>KINGU/S<br>KINGU/S<br>KINGU/S<br>KINGU/S<br>KINGU/S<br>KINGU/S<br>KINGU/S<br>KINGU/S<br>KINGU/S<br>KINGU/S<br>KINGU/S<br>KINGU/S<br>KINGU/S<br>KINGU/S<br>KINGU/S<br>KINGU/S<br>KINGU/S<br>KINGU/S<br>KINGU/S<br>KINGU/S<br>KINGU/S<br>KINGU/S<br>KINGU/S<br>KINGU/S<br>KINGU/S<br>KINGU/S<br>KINGU/S<br>KINGU/S<br>KINGU/S<br>KINGU/S<br>KINGU/S<br>KINGU/S<br>KINGU/S<br>KINGU/S<br>KINGU/S<br>KINGU/S<br>KINGU/S<br>KINGU/S<br>KINGU/S<br>KINGU/S<br>KINGU/S<br>KINGU/S<br>KINGU/S<br>KINGU/S<br>KINGU/S<br>KINGU/S<br>KINGU/S<br>KINGU/S<br>KINGU/S<br>KINGU/S<br>KINGU/S<br>KINGU/S<br>KINGU/S<br>KINGU/S<br>KINGU/S<br>KINGU/S<br>KINGU/S<br>KINGU/S<br>KINGU/S<br>KINGU/S<br>KINGU/S<br>KINGU/S<br>KINGU/S<br>KINGU/S<br>KINGU/S<br>KINGU/S<br>KINGU/S<br>KINGU/S<br>KINGU/S<br>KINGU/S<br>KINGU/S<br>KINGU/S<br>KINGU/S<br>KINGU/S<br>KINGU/S<br>KINGU/S<br>KINGU/S<br>KINGU/S<br>KINGU/S<br>KINGU/S<br>KINGU/S<br>KINGU/S<br>KINGU/S<br>KINGU/S<br>KINGU/S<br>KINGU/S<br>KINGU/S<br>KINGU/S<br>KINGU/S<br>KINGU/S<br>KINGU/S<br>KINGU/S<br>KINGU/S<br>KINGU/S<br>KINGU/S<br>KINGU/S<br>KINGU/S<br>KINGU/S<br>KINGU/S<br>KINGU/S<br>KINGU/S<br>KINGU/S<br>KINGU/S<br>KINGU/S<br>KINGU/S<br>KINGU/S<br>KINGU/S<br>KINGU/S<br>KINGU/S<br>KINGU/S<br>KINGU/S<br>KINGU/S<br>KINGU/S<br>KINGU/S<br>KINGU/S<br>KINGU/S<br>KINGU/S<br>KINGU/S<br>KINGU/S<br>KINGU/S<br>KINGU/S<br>KINGU/S<br>KINGU/S<br>KINGU/S<br>KINGU/S<br>KINGU/S<br>KINGU/S<br>KINGU/S<br>KINGU/S<br>KINGU/S<br>KINGU/S<br>KINGU/S<br>KINGU/S<br>KINGU/S<br>KINGU/S<br>KINGU/S<br>KINGU/S<br>KINGU/S<br>KINGU/S<br>KINGU/S<br>KINGU/S<br>KINGU/S<br>KINGU/S<br>KINGU/S<br>KINGU/S<br>KINGU/S<br>KINGU/S<br>KINGU/S<br>KINGU/S<br>KINGU/S<br>KINGU/S<br>KINGU/S<br>KINGU/S<br>KINGU/S<br>KINGU/S<br>KINGU/S<br>KINGU/S<br>KINGU/S<br>KINGU/S<br>KINGU/S<br>KINGU/S<br>KINGU/S<br>KINGU/S<br>KINGU/S<br>KINGU/S<br>KINGU/S<br>KINGU/S<br>KINGU/S<br>KINGU/S<br>KINGU/S<br>KINGU/S<br>KINGU/S<br>KINGU/S<br>KINGU/S<br>KINGU/S<br>KINGU/S<br>KINGU/S<br>KINGU/S<br>KINGU/S<br>KINGU/S<br>KINGU/S<br>KINGU/S<br>KINGU/S<br>KINGU/S<br>KINGU/S<br>KINGU/S<br>KINGU/S<br>KINGU/S<br>KINGU/S<br>KINGU/S<br>KINGU/S<br>KINGU/S<br>KINGU/S<br>KINGU/S<br>KINGU/S<br>KINGU/S<br>KINGU/S<br>KINGU/S<br>KINGU/S<br>KINGU/S<br>KINGU/S<br>KINGU/S<br>KINGU/S<br>KINGU/S<br>KINGU/S<br>KINGU/S<br>KINGU/S<br>KINGU/S<br>KINGU/S<br>KINGU/S<br>KINGU/S<br>KINGU/S<br>KINGU/S<br>KINGU/S<br>KINGU/S<br>KINGU/S<br>KINGU/S<br>KINGU/S<br>KINGU/S<br>KINGU/S<br>KINGU/S<br>KINGU/S<br>KINGU/S<br>KINGU/S<br>KIN |  |  |
|------------------------------------------------------------------------------------------------------------------------------------------------------------------------------------------------------------------------------------------------------------------------------------------------------------------------------------------------------------------------------------------------------------------------------------------------------------------------------------------------------------------------------------------------------------------------------------------------------------------------------------------------------------------------------------------------------------------------------------------------------------------------------------------------------------------------------------------------------------------------------------------------------------------------------------------------------------------------------------------------------------------------------------------------------------------------------------------------------------------------------------------------------------------------------------------------------------------------------------------------------------------------------------------------------------------------------------------------------------------------------------------------------------------------------------------------------------------------------------------------------------------------------------------------------------------------------------------------------------------------------------------------------------------------------------------------------------------------------------------------------------------------------------------------------------------------------------------------------------------------------------------------------------------------------------------------------------------------------------------------------------------------------------------------------------------------------------------------------------------------------------------------------------------------------------------------------------------------------------------------------------------------------------------------------------------------------------------------------------------------------------------------------------------------------------------------------------------------------------------------------------------------------------------------------------------------------------------------------|--|--|
| Manufacture: Stange                                                                                                                                                                                                                                                                                                                                                                                                                                                                                                                                                                                                                                                                                                                                                                                                                                                                                                                                                                                                                                                                                                                                                                                                                                                                                                                                                                                                                                                                                                                                                                                                                                                                                                                                                                                                                                                                                                                                                                                                                                                                                                                                                                                                                                                                                                                                                                                                                                                                                                                                                                                  |  |  |
| Description: Single Pole Top – Pull Clutch                                                                                                                                                                                                                                                                                                                                                                                                                                                                                                                                                                                                                                                                                                                                                                                                                                                                                                                                                                                                                                                                                                                                                                                                                                                                                                                                                                                                                                                                                                                                                                                                                                                                                                                                                                                                                                                                                                                                                                                                                                                                                                                                                                                                                                                                                                                                                                                                                                                                                                                                                           |  |  |
| Hallmark: Double S Above 1/10 10k                                                                                                                                                                                                                                                                                                                                                                                                                                                                                                                                                                                                                                                                                                                                                                                                                                                                                                                                                                                                                                                                                                                                                                                                                                                                                                                                                                                                                                                                                                                                                                                                                                                                                                                                                                                                                                                                                                                                                                                                                                                                                                                                                                                                                                                                                                                                                                                                                                                                                                                                                                    |  |  |
| Hallmark Location: Horizontal – Bottom                                                                                                                                                                                                                                                                                                                                                                                                                                                                                                                                                                                                                                                                                                                                                                                                                                                                                                                                                                                                                                                                                                                                                                                                                                                                                                                                                                                                                                                                                                                                                                                                                                                                                                                                                                                                                                                                                                                                                                                                                                                                                                                                                                                                                                                                                                                                                                                                                                                                                                                                                               |  |  |
| Rivets: None                                                                                                                                                                                                                                                                                                                                                                                                                                                                                                                                                                                                                                                                                                                                                                                                                                                                                                                                                                                                                                                                                                                                                                                                                                                                                                                                                                                                                                                                                                                                                                                                                                                                                                                                                                                                                                                                                                                                                                                                                                                                                                                                                                                                                                                                                                                                                                                                                                                                                                                                                                                         |  |  |
| Grove Type: Not Identified                                                                                                                                                                                                                                                                                                                                                                                                                                                                                                                                                                                                                                                                                                                                                                                                                                                                                                                                                                                                                                                                                                                                                                                                                                                                                                                                                                                                                                                                                                                                                                                                                                                                                                                                                                                                                                                                                                                                                                                                                                                                                                                                                                                                                                                                                                                                                                                                                                                                                                                                                                           |  |  |
| Product ID: DESA/LP/S-2a                                                                                                                                                                                                                                                                                                                                                                                                                                                                                                                                                                                                                                                                                                                                                                                                                                                                                                                                                                                                                                                                                                                                                                                                                                                                                                                                                                                                                                                                                                                                                                                                                                                                                                                                                                                                                                                                                                                                                                                                                                                                                                                                                                                                                                                                                                                                                                                                                                                                                                                                                                             |  |  |
| Need For A Friend of Mine                                                                                                                                                                                                                                                                                                                                                                                                                                                                                                                                                                                                                                                                                                                                                                                                                                                                                                                                                                                                                                                                                                                                                                                                                                                                                                                                                                                                                                                                                                                                                                                                                                                                                                                                                                                                                                                                                                                                                                                                                                                                                                                                                                                                                                                                                                                                                                                                                                                                                                                                                                            |  |  |