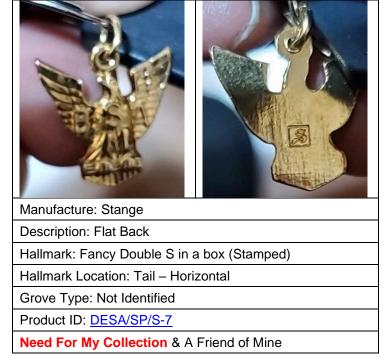

# NEED's LIST Distinguished Eagle Spouse Charms

Manufacture: Robbins

Description: Flat Back

Hallmark: 14kr (Upside Down)

Hallmark Location: Tail - Horizontal

Grove Type: Not Identified

Product ID: DESA/SP/R-1

Need For My Collection & A Friend of Mine

Need For A Friend of Mine

Manufacture: Stange Description: Flat Back Hallmark: Double S above 14k Hallmark Location: Tail – Horizontal Grove Type: Not Identified Product ID: <u>DESA/SP/S-1</u> Need For My Collection & A Friend of Mine