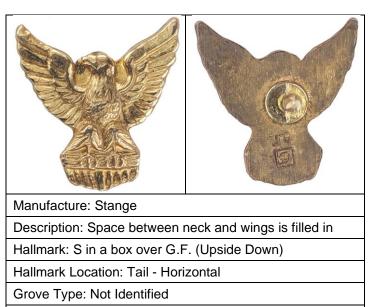

### NEED's LIST Distinguished Eagle Device Pins

Manufacture: Robbins

Description: Thin neck, space between neck and wings

Hallmark: r14k

Hallmark Location: Tail - Horizontal

Grove Type: DESA/KDV/3

Product ID: DESA/KDV/R-3