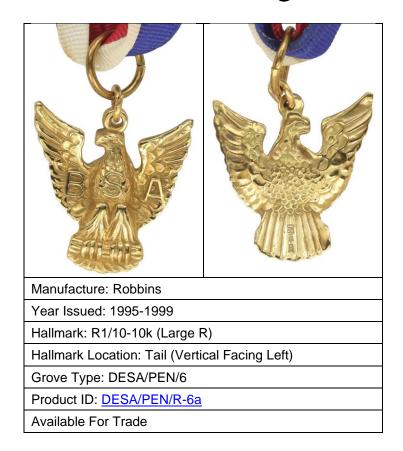

# NEED's LIST Distinguished Eagle Pendants

|                          | IMAGE<br>COMING SOON                              |  |
|--------------------------|---------------------------------------------------|--|
| Manufacture: Robbins     | Manufacture: Robbins                              |  |
| Year Issued: 1969        | Year Issued: 1970-1978                            |  |
| Hallmark: None           | Hallmark: 14Kr                                    |  |
| Hallmark Location: None  | Hallmark Location: Vertical (Facing Left) on Tail |  |
| Grove Type: DESA/PEN/1   | Grove Type: DESA/PEN/2                            |  |
| Product ID: DESA/PEN/R-1 | Product ID: DESA/PEN/R-2                          |  |
| Need For My Collection   | Need For My Collection                            |  |