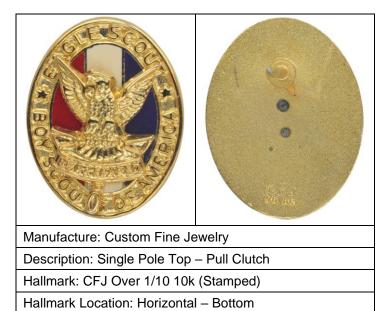

Product ID: DESA/LP/R-10b

Need For A Friend of Mine

Manufacture: Custom Fine Jewelry

Description: Single Pole Top – Pull Clutch

Hallmark: CFJ over 1/10 10k (Stamped)

Hallmark Location: Horizontal – Bottom

Rivets: None

Grove Type: Not Identified

Product ID: DESA/LP/CFJ-1a

Need For My Collection & A Friend of Mine

Hallmark Location: Horizontal – Bottom

Rivets: Two Rivets

Grove Type: DESA/LP/8

Product ID: DESA/LP/R-11

**Rivets: Two Rivets** 