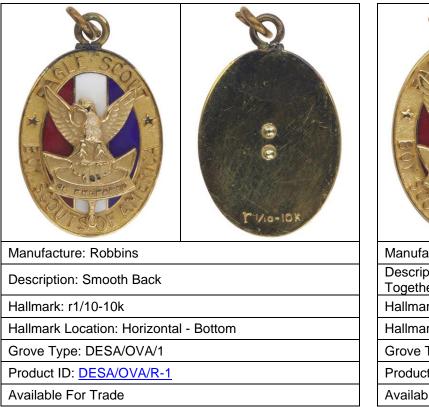

# NEED's LIST Distinguished Eagle Oval Charms

Need For A Friend of Mine

Manufacture: Robbins Description: Pebbled Back; Rivets Closer Together; Shiny Gold Color Hallmark: R1/10-10k (Large R) Hallmark Location: Horizontal - Bottom Grove Type: DESA/OVA/2 Product ID: <u>DESA/OVA/R-3a</u>