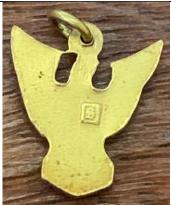

Hallmark Location: Tail – Horizontal

Grove Type: DESA/CHM/9

Product ID: DESA/CHM/CFJ-2

| Manufacture: Custom Fine Jewelry                                          | Manufacture: Stange                       |  |
|---------------------------------------------------------------------------|-------------------------------------------|--|
| Description: Full Feather Back                                            | Description: Pebbled Back                 |  |
| Hallmark: SS over CFJ                                                     | Hallmark: S in a Box                      |  |
| Hallmark Location: Tail – Horizontal Hallmark Location: Back – Horizontal |                                           |  |
| Grove Type: Not Identified                                                | Grove Type: Not Identified                |  |
| Product ID: DESA/CHM/CFJ-3                                                | Product ID: DESA/CHM/S-1                  |  |
| Need For A Friend of Mine                                                 | Need For My Collection & A Friend of Mine |  |