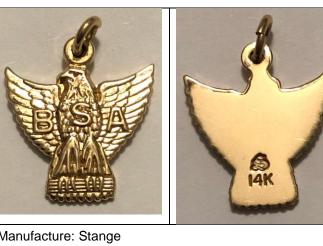

| Manufacture: Stange                        |
|--------------------------------------------|
| Description: Single Pole Top – Pull Clutch |
| Hallmark: Double S Above 1/10 10k          |
| Hallmark Location: Horizontal – Bottom     |
| Rivets: One Rivet                          |
| Grove Type: DESA/LP/12                     |
| Product ID: DESA/LP/S-1b                   |
| Need For My Collection & A Friend of Mine  |
|                                            |