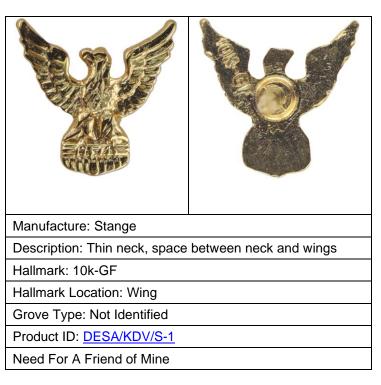

### NEED's LIST Distinguished Eagle Device Pins

Manufacture: Robbins

Description: Thin neck, space between neck and wings

Hallmark: r14k

Hallmark Location: Tail - Horizontal

Grove Type: DESA/KDV/3

Product ID: DESA/KDV/R-3