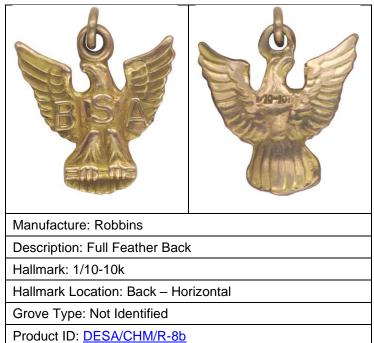

# NEED's LIST Distinguished Eagle Eaglet Charms

Manufacture: Robbins

**Description: Full Feather Back** 

Hallmark: 14kr

Hallmark Location: Tail – Vertical (Facing Left)

Grove Type: Not Identified

Product ID: DESA/CHM/R-1b

Need For A Friend of Mine

Description: Full Feather Back Hallmark: 1/10-10kr Hallmark Location: Tail – Horizontal Grove Type: Not Identified Product ID: <u>DESA/CHM/R-3b</u>

Need For A Friend of Mine

Manufacture: Robbins Description: Full Feather Back Hallmark: r14k Hallmark Location: Tail - Horizontal Grove Type: DESA/CHM/2 Product ID: <u>DESA/CHM/R-2</u> Need For My Collection & A Friend of Mine

Description: Full Feather Back Hallmark: R1/10-10k Hallmark Location: Tail – Vertical (Facing Left) Grove Type: DESA/CHM/5 Product ID: <u>DESA/CHM/R-6a</u> Need For A Friend of Mine

Hallmark: R1/10-10k

Hallmark Location: Tail - Vertical (Facing Right)

Grove Type: DESA/CHM/5

Product ID: DESA/CHM/R-6b

Need For A Friend of Mine

Description: Full Feather Back

Hallmark: 1/10-10k

Hallmark Location: Tail - Vertical (Facing Right)

Grove Type: Not Identified

Product ID: DESA/CHM/R-8a

Need For A Friend of Mine

| Manufacture: Robbins                 |                           |  |
|--------------------------------------|---------------------------|--|
| Description: Full Feather Back       |                           |  |
| Hallmark: R1/10-10k (Small R)        |                           |  |
| Hallmark Location: Tail – Horizontal |                           |  |
| Grove Type: DESA/CHM/7               |                           |  |
| Product ID: DESA/CHM/R-7             |                           |  |
| Need For A Friend of Mine            | Need For A Friend of Mine |  |