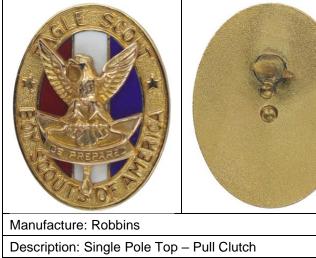

Description: Single Pole Center – Pull Clutch Hallmark: 14kr Hallmark Location: Horizontal – Bottom Rivets: None Grove Type: Not Identified Product ID: <u>DESA/LP/R-4</u>

Description: Single Pole Top – Pull Clutch Hallmark: R1/10-10k (Large R) Hallmark Location: Vertical Facing Right Rivets: Two Rivets Grove Type: Not Identified

Product ID: DESA/LP/R-10b

Need For A Friend of Mine

Manufacture: Custom Fine Jewelry

Description: Single Pole Top – Pull Clutch

Hallmark: CFJ over 1/10 10k (Stamped)

Hallmark Location: Horizontal – Bottom

Rivets: None