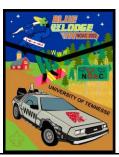

Pa-Hin

Lodge #28

Half Moon

In speaking with the Lodge, it is my understanding there is no NOAC contingent. Therefore, no patches were created.

Lodge #29

Mishigami

NOAC 2022 Patches Page 8 of 55

In speaking with the Lodge, it is my understanding there is no NOAC contingent. Therefore, no patches were created.