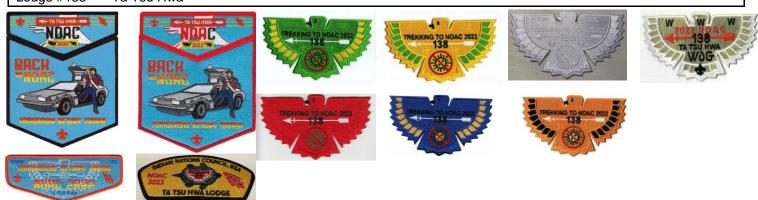

Lodge #134 Tsali

Lodge #137 Colonneh

Lodge #138 Ta Tsu Hwa

NOAC 2022 Patches Page 21 of 55

Lodge #139 Ah'Tic

Lodge #140 Wulapeju

Lodge #141 Tatanka

In speaking with the Lodge, it is my understanding there is no NOAC contingent. Therefore, no patches were created.