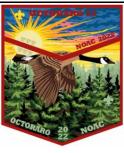

Lodge #387

**Buffalo Mountain** 

In speaking with the Lodge, it is my understanding there is no NOAC contingent. Therefore, no patches were created.

Lodge #393 Abake-Mi-Sa-Na-Ki

The image shown to the left is an error as it is missing the water in the top left corner and grass by the bird. Two different patches exist.