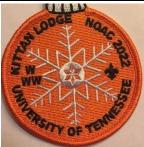

Lodge #358 Echeconnee

Lodge #360 Shinnecock

Lodge #364 Kittan

NOAC 2022 Patches Page 41 of 55

In speaking with the Lodge, it is my understanding there is no NOAC contingent. Therefore, no patches were created.