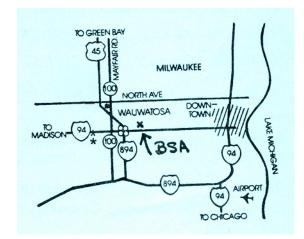

## Sponsored by Three Harbors Council Scout Heritage Museum

Directions to: Walter & Olive Stiemke Scout Service Center: 330 South 84<sup>th</sup> Street Milwaukee, WI 53214

Scout Heritage Museum on the first floor to the left of West entrance

For the Trade-O-Ree, enter the Scout Service Center from the North side – down the steps to the PieperPower Learning Center

Hotels in the area are:

Forty Winks Inn 11017 W Bluemound Rd (414) 774-2800

Holiday Inn Express 11111 W North Ave (414) 778-0333