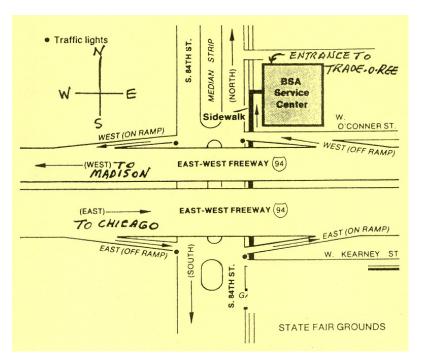

## Sponsored by Three Harbors Council Scout Heritage Museum

Directions to: Walter & Olive Stiemke Scout Service Center: 330 South 84<sup>th</sup> Street Milwaukee, WI 53214

Scout Heritage Museum on the first floor to the left of West entrance

For the Trade-O-Ree, enter the Scout Service Center from the North side – down the steps to the PieperPower Learning Center

Hotels in the area are:

Forty Winks Inn 11017 W Bluemound Rd (414) 774-2800

Holiday Inn Express 11111 W North Ave (414) 778-0333