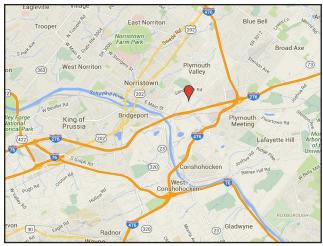

## PA National Guard Armory

1046 Belvoir Rd • Pymouth Meeting, PA 19462

- Buy-Sell-Learn-Trade about Scout memorabilia and patches
- Major national authors and dealers in Scout collectibles will be in attendance.
- Memorabilia displays
- Collecting Merit Badge will be offered by appointment
- Great Philadelphia area food to be sold to benefit Unami Lodge
- Free Parking!
- Multiple OA lodges and councils will have tables to sell their memorabilia

#### **Great Location:**

Take the Mid County exit (Exit 20) off the Pennsylvania Turnpike and take Route 476 South. Take Exit 18 off of 476 South toward Norristown. Merge onto West Ridge Pike. Turn right onto Belvoir Road.