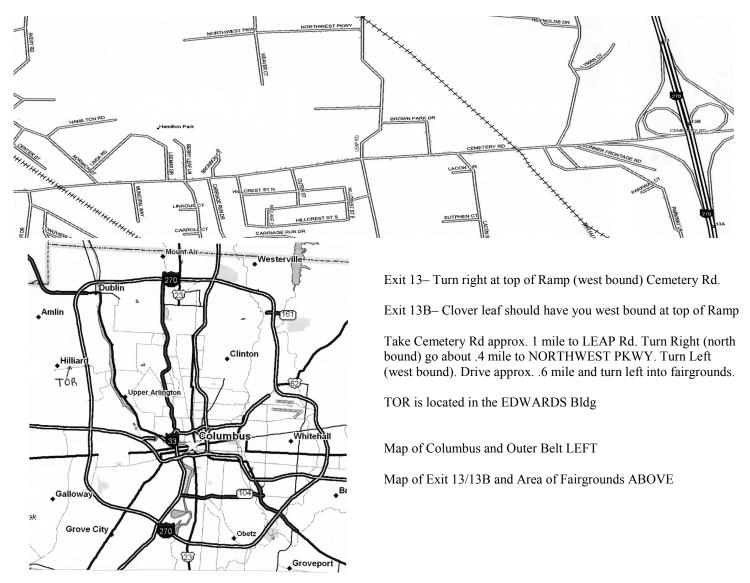

<u>Coming from the EAST-</u> Take I-70 west bound to west side I-270 outer belt (exit 93). Take 270 north to Exit 13B Cemetery Rd. Or follow I-270 around from the east side to exit 13. Follow Directions above.

<u>Coming from the WEST-</u> Take I-70 east bound to I-270 outer belt (exit 93B). Take 270 north to Exit 13B Cemetery Rd. Follow Directions above.

Coming from NORTH or SOUTH - Take the outterbelt (270) west around to Exit 13 Cemetery Rd and follow the directions above.

<u>Coming from the AIRPORT-</u> Take the front way out of the Airport and follow signs for 670 west. Take 670 west till it merges with I-70 on the west side of Columbus. Follow I-70 west to I-270 outer belt (exit 93). Take 270 north to Exit 13B Cemetery Rd. Follow Directions above.